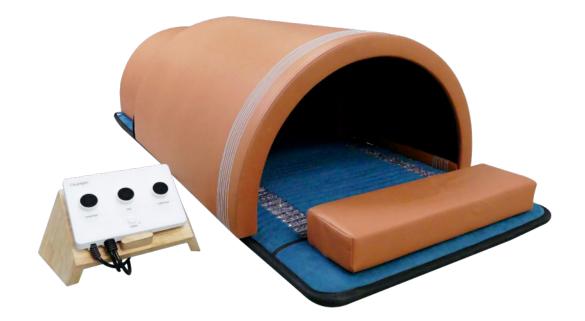

## The Curve Sauna Dome by Clearlight®

Includes Amethyst Infrared PEMF Mat

#### The Ultimate Duo

Experience the ultimate wellness combination with the Clearlight® Sauna Dome and Amethyst Infrared PEMF Mat. Lay on the luxurious Amethyst Mat and let over 25 lbs of pure amethyst crystals gently warm and soothe your body, promoting relaxation and rejuvenation. The infrared wavelengths harmonize with PEMF therapy to stimulate natural recovery processes, enhancing overall well-being. For an exceptional far infrared experience, simply place the Curve Sauna Dome on top of the mat, surrounding yourself with healing heat that detoxifies, relieves muscle pain, and supports weight loss. Perfect for home use, day spas, gyms, and more.

#### Contents include:

- 1 Upper and 1 Lower Dome
- Electronic control panels and wood stands for both Dome and Mat
- 1 memory foam headrest

- 1 waterproof washable mat cover
- 1 curtain
  - 1 Amethyst Infrared PEMF Mat, and a zippered carrying case.