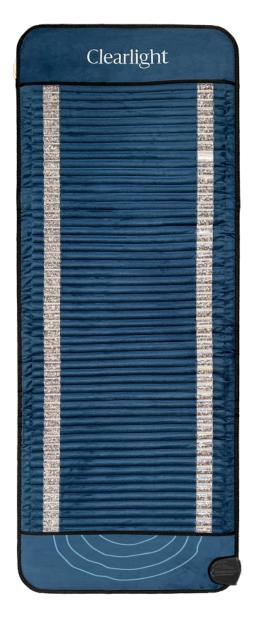

### Amethyst Infrared PEMF Mat

by Clearlight®

Work out, stretch or relax with your Clearlight Amethyst Infrared PEMF Mat as the infrared wavelengths from over 25 lbs of pure amethyst crystals deeply penetrate and warm your body. The heat generated from the amethyst begins working immediately to soothe and heal.

### Amethyst Infrared PEMF Mat

by Clearlight®

72 3/4"

29 1/2"

120V / 15 AMP NEMA 5-15 Plug

### Specifications

|  | ze<br>dth: 29 1/2″<br>ight: 72 3/4″ | <b>PEMF Info</b><br>Ten PEMF Cores Inside the Mat.<br>Frequency Range: 3Hz – 23Hz | Far Infrared Heaters<br>Low EMF far infrared heat is<br>generated with infrared<br>wavelengths between 6-14 microns.<br>≤0.5 milligauss (PEMF off)<br>Low/ No VOC's | Power:<br>120V/v250W/2.1A<br>Warranty<br>7-year residential,<br>5-year commercial | FDA Registered | Included with the Amethyst PEMF Mat: <ul> <li>Waterproof Washable Cover</li> <li>Wood Stand</li> <li>Carrying Case</li> </ul> |
|--|-------------------------------------|-----------------------------------------------------------------------------------|---------------------------------------------------------------------------------------------------------------------------------------------------------------------|-----------------------------------------------------------------------------------|----------------|-------------------------------------------------------------------------------------------------------------------------------|
|--|-------------------------------------|-----------------------------------------------------------------------------------|---------------------------------------------------------------------------------------------------------------------------------------------------------------------|-----------------------------------------------------------------------------------|----------------|-------------------------------------------------------------------------------------------------------------------------------|