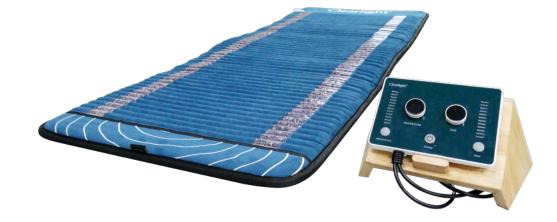

### Amethyst Infrared PEMF Mat

by Clearlight®

Work out, stretch or relax with your Clearlight Amethyst Infrared PEMF Mat as the infrared wavelengths from over 25 lbs of pure amethyst crystals deeply penetrate and warm your body. The heat generated from the amethyst begins working immediately to soothe and heal.

### Amethyst Infrared PEMF Mat

by Clearlight®

72 3/4"

29 1/2"

120V / 15 AMP NEMA 5-15 Plug

### Specifications

|  | ze<br>dth: 29 1/2″<br>ight: 72 3/4″ | <b>PEMF Info</b><br>Ten PEMF Cores Inside the Mat.<br>Frequency Range: 3Hz – 23Hz | Far Infrared Heaters<br>Low EMF far infrared heat is<br>generated with infrared<br>wavelengths between 6-14 microns.<br>≤0.5 milligauss (PEMF off)<br>Low/ No VOC's | Power:<br>120V/v250W/2.1A<br>Warranty<br>7-year residential,<br>5-year commercial | FDA Registered | Included with the Amethyst PEMF Mat: <ul> <li>Waterproof Washable Cover</li> <li>Wood Stand</li> <li>Carrying Case</li> </ul> |
|--|-------------------------------------|-----------------------------------------------------------------------------------|---------------------------------------------------------------------------------------------------------------------------------------------------------------------|-----------------------------------------------------------------------------------|----------------|-------------------------------------------------------------------------------------------------------------------------------|
|--|-------------------------------------|-----------------------------------------------------------------------------------|---------------------------------------------------------------------------------------------------------------------------------------------------------------------|-----------------------------------------------------------------------------------|----------------|-------------------------------------------------------------------------------------------------------------------------------|