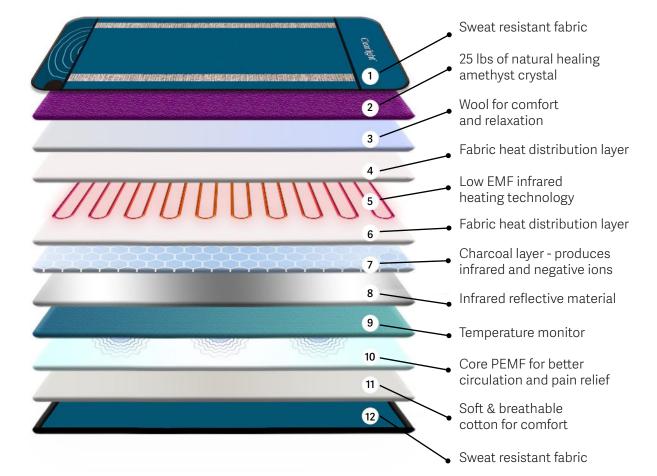

-----------------------------------------------|----------------|-------------------------------------------------------------------------------------------------------------------------------|



© 2023 Clearlight<sup>®</sup>. All rights reserved. www.HealwithHeat.com • 800.317.5070 • info@HealwithHeat.com

## Amethyst Infrared PEMF Mat

by Clearlight®



**PEMF Placement** 

Dr. Designed PEMF Placement for Maximum Healing:

The PEMF frequencies are carefully designed to provide whole-body healing, with specific benefits for each waveform:

- 3Hz: Relaxation and better sleep.
- 7.8Hz: Grounding and calming. Recharge and reconnect after day-to-day stress.
- 10Hz: Stress reduction and mindfulness. Helps improve focus and memory.
- 23Hz: Enhances mental function, concentration, and memory.



Layers

Clearlight