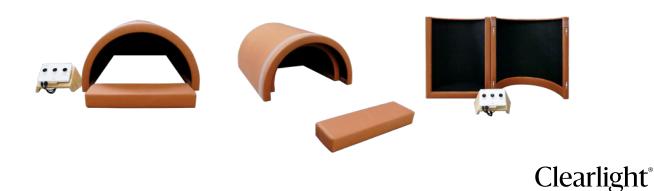

#### Contents include:

- 1 Upper and 1 Lower Dome
- Electronic control panels and wood stands for both Dome and Mat
- 1 memory foam headrest

- 1 waterproof washable mat cover
- 1 curtain
  - 1 Amethyst Infrared PEMF Mat, and a zippered carrying case.

Layers

Clearlight