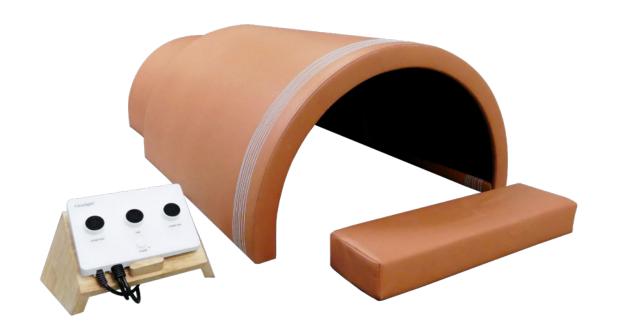

# The Curve Sauna Dome by Clearlight®

#### Easy Storage

The Curve Sauna Dome is comprised of two lightweight dome shaped sections that make it very easy to store in a corner or the closet.

#### Seven Year Warranty

The Curve Sauna Dome is made from the highest quality materials to ensure a lifetime of use, and is the only dome sauna backed by a seven year warranty.