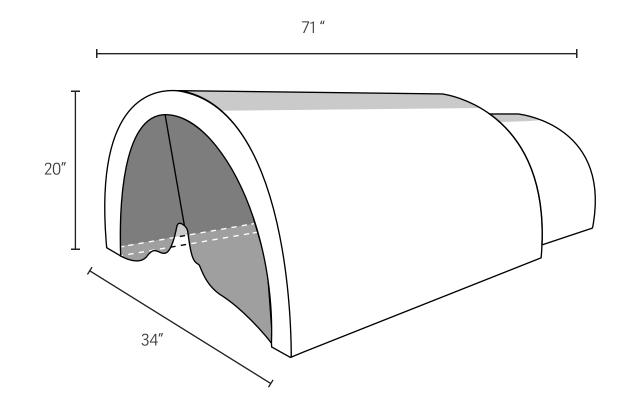

#### Specifications

Weight<br/>53 lbsSize<br/>Width: 34 "<br/>Depth: 71"<br/>Height: 20"Heaters<br/>Plugs in to standard<br/>120V/15amp outletPower:<br/>120V/1000W/8.3AWarranty<br/>7 Year WarrantyTo learn more about The Curve Sauna<br/>Dome, contact an Infrared Sauna<br/>Specialist at 800.317.5070