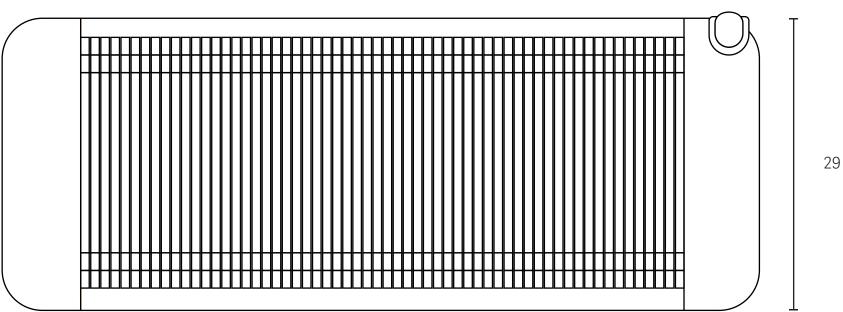

### Amethyst Infrared PEMF Mat

by Clearlight®

72 3/4"

29 1/2"

120V / 15 AMP NEMA 5-15 Plug

### Specifications

|  | ze<br>dth: 29 1/2″<br>ight: 72 3/4″ | <b>PEMF Info</b><br>Ten PEMF Cores Inside the Mat.<br>Frequency Range: 3Hz – 23Hz | Far Infrared Heaters<br>Low EMF far infrared heat is<br>generated with infrared<br>wavelengths between 6-14 microns.<br>≤0.5 milligauss (PEMF off)<br>Low/ No VOC's | Power:<br>120V/v250W/2.1A<br>Warranty<br>7-year residential,<br>5-year commercial | FDA Registered | Included with the Amethyst PEMF Mat: <ul> <li>Waterproof Washable Cover</li> <li>Wood Stand</li> <li>Carrying Case</li> </ul> |
|--|-------------------------------------|-----------------------------------------------------------------------------------|---------------------------------------------------------------------------------------------------------------------------------------------------------------------|-----------------------------------------------------------------------------------|----------------|-------------------------------------------------------------------------------------------------------------------------------|
|--|-------------------------------------|-----------------------------------------------------------------------------------|---------------------------------------------------------------------------------------------------------------------------------------------------------------------|-----------------------------------------------------------------------------------|----------------|-------------------------------------------------------------------------------------------------------------------------------|