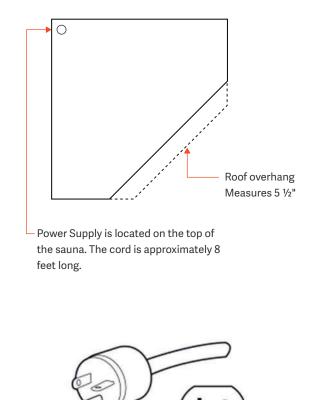

### Individual panel sizes laying flat in inches

| Panel                 | Length | Width              | Height            |
|-----------------------|--------|--------------------|-------------------|
| Roof                  | 61 1⁄2 | 61 ½               | 3 1⁄2             |
| Floor                 | 61 ¼   | 61 ¼               | 2 <sup>3</sup> ⁄4 |
| Left Side             | 71 1⁄2 | 26 1⁄2             | 4                 |
| Right Side            | 71 1⁄2 | 26 1⁄2             | 4                 |
| Back Wall (Left)      | 71 1⁄2 | 58 1⁄4             | 5                 |
| Back Wall (Right)     | 71 1⁄2 | 55 <sup>3</sup> ⁄4 | 4 <sup>3</sup> ⁄4 |
| Front Wall & Overhang | 71 1⁄2 | 49 1⁄4             | 3 3⁄4             |