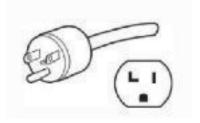

|
|---------------------------------------|-----------------------------------------------------------------|
| Recommended Clearance                 | Add On                                                          |
| 4" All Around if enclosing            | Can't have both upgrade heater and Red<br>Light simultaneously. |
| Bench Weight Limit                    |                                                                 |
| Bench Weight Limit 350 lbs per person |                                                                 |

### Add-Ons

If you purchase an upgrade heater or Red Light Therapy unit to place in your sauna, your electrical requirements change to the required plug: **120V / 30 Amp Electrical Circuit Required. NEMA 5-30p**