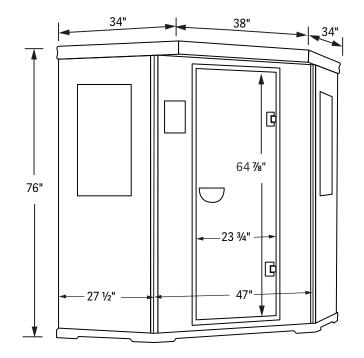

### Specifications

Construction Eco-Certified wood choices: 1. Mahogany Exterior/Interior 2. Basswood Exterior/Interior Tongue & Groove Construction Weight: 505 lbs Exterior Back: 61" Side: 34" Front: 38" Height: 76" Interior Depth: 40" Height: 71" Bench (2): 56" x 22" Bench Height: 17 ½"