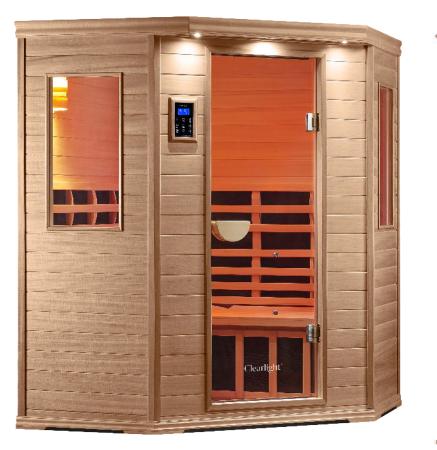

# $Premier \, IS\text{-}C \, \text{by Clearlight}^*$

### **Therapeutic Infrared Heaters**

Our exclusive True Wave® combination carbon/ceramic Low EMF far infrared heaters surround you in healing infrared heat.

### Doctor Designed Recliner Bench

Relax in comfort in your sauna with our reversible bench. The extra deep bench is ergonomic on one side and flat on the other for maximum comfort. You can flip the bench at any time.

### **Elegant Details**

Beautiful tongue and groove wood and attention to detail set our furniture quality sauna cabins apart.

Energy efficient LED lights highlight the beauty of your sauna while providing gentle ambient lighting.

### Built-in Ergonomic Backrest

Relax close to the soothing infrared heat against the Chiropractor designed built-in ergonomic backrest.

Enhanced Audio Sound System

Bluetooth and AUX inputs makes it easy to connect and listen to your audio devices.

Beautiful Wooden Light Shade

Your sauna sessions are enhanced with the relaxing inside light for that true sauna feel.

**Built-in Ergonomic** 

Backrest

Relax close to the soothing

infrared heat against the

Chiropractor designed

built-in ergonomic backrest.

<u><u></u>
</u>

Exclusive Under Floor Foot Heater

All Clearlight Premier Saunas include a heater underneath the wood floor to enhance your sauna session.