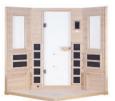

### $Premier \, IS\text{-}C \, \text{by Clearlight}^*$

### Specifications

Construction Eco-Certified wood choices: 1. Mahogany Exterior/Interior 2. Basswood Exterior/Interior Tongue & Groove Construction Weight: 505 lbs Exterior Back: 61" Side: 34" Front: 38" Height: 76" Interior Depth: 40" Height: 71" Bench (2): 56" x 22" Bench Height: 17 ½"