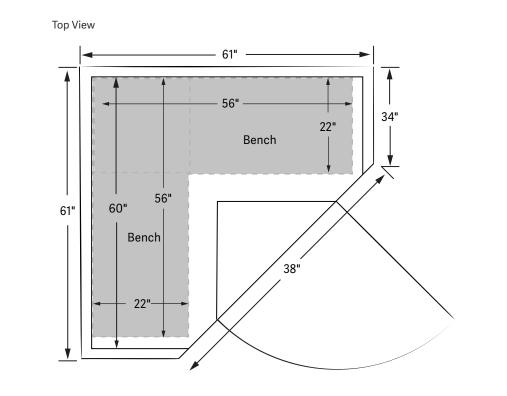

### Specifications

Construction Eco-Certified wood choices: 1. Mahogany Exterior/Interior 2. Basswood Exterior/Interior Tongue & Groove Construction Weight: 505 lbs Exterior Back: 61" Side: 34" Front: 38" Height: 76" Interior Depth: 40" Height: 71" Bench (2): 56" x 22" Bench Height: 17 ½"

### Doctor Designed Recliner Bench

Relax in comfort in your sauna with our reversible bench. The extra deep bench is ergonomic on one side and flat on the other for maximum comfort. You can flip the bench at any time.