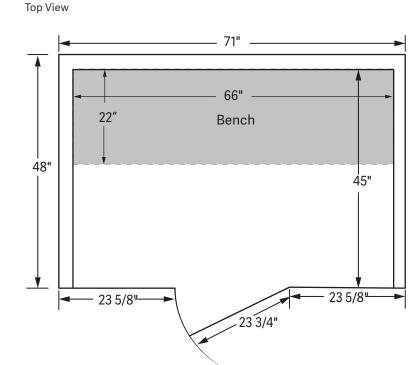

Exterior Width: 71" Depth: 48" Height: 77" Door: 23 3/4" x 73 1/4" Interior Width: 66" Depth: 45" Height: 74" Bench: 66" x 22" Bench Height: 20"

Heaters True Wave® Carbon/Ceramic Far infrared and full spectrum heaters Power: 240V / 2,800W / 12A

#### Additional Information

Recommended Clearance 4" All Around if enclosing

Glass Roof L: 22 ½" W: 65 ½" H: 3"

Bench Weight Limit Bench weight limit 350 lbs per person