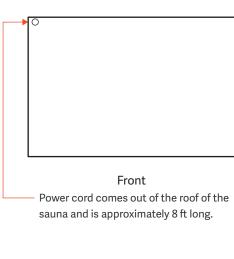

# $\begin{array}{c} Full \, Spectrum \\ Sanctuary \, 3 \end{array} \, {}_{by \, Clearlight^{\circ}} \end{array} \\$

240V / 15 Amp Electrical Circuit Required NEMA 6-15p

Specifications

Construction Eco-Certified wood choices: Mahogany Exterior/Interior Basswood Exterior/Interior Tongue & Groove Construction Weight: 580 lbs