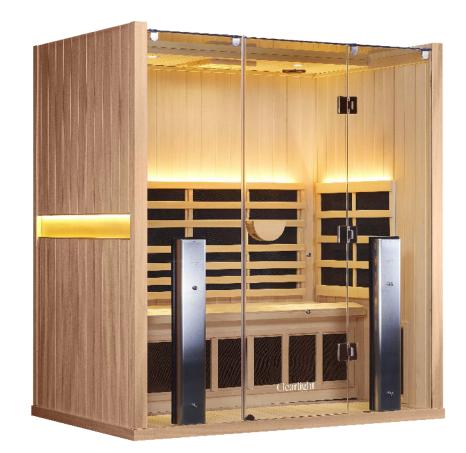

## Full Spectrum Sanctuary 3 by Clearlight®

#### Therapeutic Far Infrared Heaters

Our exclusive True Wave® combination carbon/ceramic low EMF / low ELF heaters surround you in healing infrared heat.

#### True Wave® Full Spectrum Heaters

Our full spectrum near, mid and far infrared heaters deliver over 20 times the power of the nearest leading competitor. Our patented heating system allows for the deepest penetration with peak performance for the best results.

#### Doctor Designed Ergonomic Bench

Relax in comfort with our reversible bench. The extra deep bench is ergonomic on one side and flat on the other for maximum comfort. The bench can be flipped at any time.

#### Italian Inspired Design & Glass Roof

The open feel and beautiful design of your Sanctuary sauna will compliment every room.

#### Beautiful Accent Lights

Energy efficient LED lights highlight the beauty of your sauna while providing gentle ambient lighting.

#### Built-in Charging & Audio Station

Charge your tablet or smartphone inside the sauna and connect your favorite audio device with Bluetooth or the included MP3 jack.

#### Built-in Ergonomic Backrest

Relax close to the soothing infrared heat against the Chiropractor designed built-in ergonomic backrest.

#### Combination Door Handle/Tablet Cradle For Easy Media Viewing

Place your tablet on the door handle for easy viewing of your favorite shows or movies.

#### **Exclusive Under Floor Foot Heater**

All Clearlight Sanctuary Saunas include a heater underneath the wood floor to enhance your sauna session.

#### Digital Keypad Controls

Never Fail™ digital keypad controls temperature, time, lights, heater intensity and reservation mode.

Color Light Therapy

Your Sanctuary sauna comes

standard with our healing

Chromotherapy. Choose from one