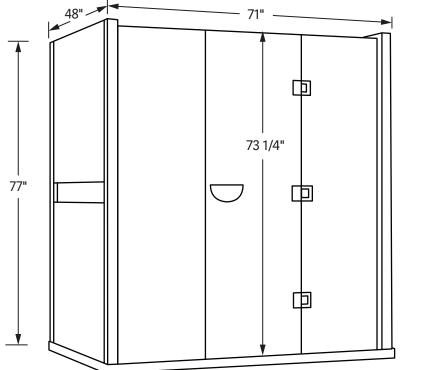

Exterior Width: 71" Depth: 48" Height: 77" Door: 23 3/4" x 73 1/4" Interior Width: 66" Depth: 45" Height: 74" Bench: 66" x 22" Bench Height: 20"

Heaters True Wave® Carbon/Ceramic Far infrared and full spectrum heaters Power: 240V / 2,800W / 12A