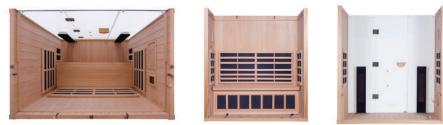

#### Therapeutic Far Infrared Heaters

Our exclusive True Wave® combination carbon/ceramic low EMF / low ELF heaters surround you in healing infrared heat.

#### True Wave® Full Spectrum Heaters

Our full spectrum near, mid and far infrared heaters deliver over 20 times the power of the nearest leading competitor. Our patented heating system allows for the deepest penetration with peak performance for the best results.

#### Doctor Designed Ergonomic Bench

Relax in comfort with our reversible bench. The extra deep bench is ergonomic on one side and flat on the other for maximum comfort. The bench can be flipped at any time.

#### Built-in Ergonomic Backrest

Relax close to the soothing infrared heat against the Chiropractor designed built-in ergonomic backrest.

#### **Exclusive Under Floor Foot Heater**

All Clearlight Sanctuary Saunas include a heater underneath the wood floor to enhance your sauna session.